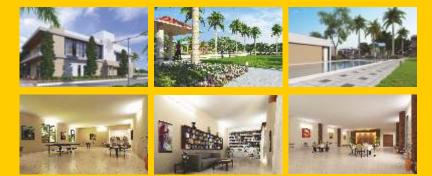

## Amenities Amenities

**Project specialties** • Safe Township • 18 meter and 9 meter wide concrete road • Fully equipped clubhouse • Swimming pool • Indoor games room- table tennis, chess, ludo, carom • Outdoor area - Open playground • Indoor activities area library, gymnasium • More than one park and garden • Beautiful landscaping • Play-zone for kids • Walking and jogging tracks • Gazebo • Plot for primary school • Convenient track for pedestrians • Storm waterline • Overhead electricity transmitter unit