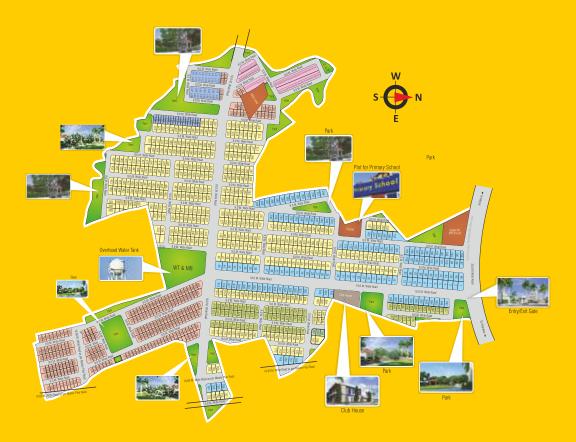

# Anand Vihar Map Layout

## Amenities Amenities

**Project specialties** • Safe Township • 18 meter and 9 meter wide concrete road • Fully equipped clubhouse • Swimming pool • Indoor games room- table tennis, chess, ludo, carom • Outdoor area - Open playground • Indoor activities area library, gymnasium • More than one park and garden • Beautiful landscaping • Play-zone for kids • Walking and jogging tracks • Gazebo • Plot for primary school • Convenient track for pedestrians • Storm waterline • Overhead electricity transmitter unit